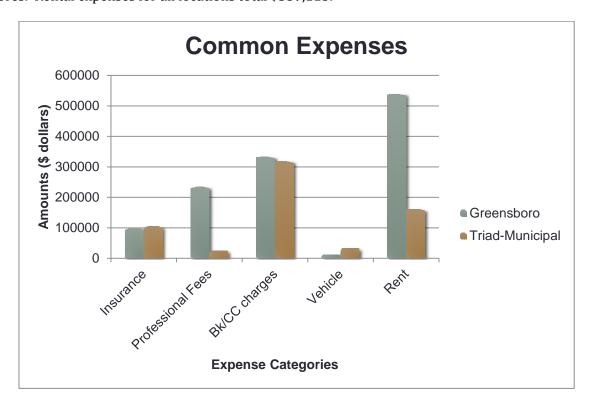

A common expense analysis shows that the Greensboro ABC board expenses compared with other similar size boards are slightly higher. Note: Triad-Municipal ABC Board operates fourteen retail stores and leases two stores while Greensboro operates fifteen retail stores and leases twelve stores. Rental expenses for all locations total \$539,113.

#### RECOMMENDATIONS

1. Consider reducing the amount of leased stores and purchasing stores to generate significant savings toward overheard expenses.

Below is a salary expense comparison by board. Note: The Greensboro ABC Board staffs 65 full-time and 20 part-time employees and the Triad Municipal ABC Board staffs 56 full-time and 75 part-time employees.