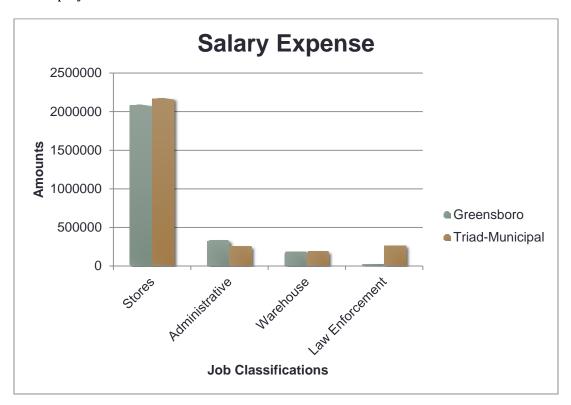

#### RECOMMENDATIONS

1. Consider reducing the amount of leased stores and purchasing stores to generate significant savings toward overheard expenses.

Below is a salary expense comparison by board. Note: The Greensboro ABC Board staffs 65 full-time and 20 part-time employees and the Triad Municipal ABC Board staffs 56 full-time and 75 part-time employees.